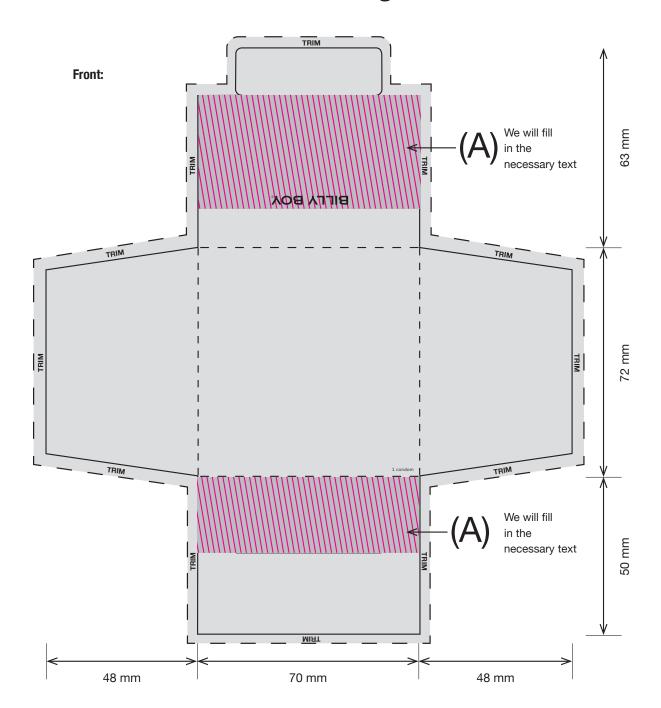

## **GUIDANCE**

(A) = hatched areas in red:

Please don't fill in any data in these areas, they may not be written-on, changed or moved. We will insert the correct mandatory information. With exception of the BILLY BOY - Logo, the text colour can be chosen as per request.

**Empty spaces:** 

All free spaces as well as the background colour can be designed individually based on CMYK Euro-scale (please consider the bleed as per marks). Special colours are only available on request. The element "1 condom Made in Germany for Sex" can be moved to another corner of the front. Please remove all contour- and folding-lines!

**Printing data:** 

PDF X-3 or -4, JPG, TIFF or EPS – format, vector files, min. 300 dpi resolution. The colour application in the file should not exceed 230 %.

Important notes:

MAPA GmbH does not assume any responsibility for legal infringements resulting from the use of material, protected by copyright or otherwise, which has been provided by the customer for the design of the advertiging condom packs or which are used at his explicit request. We therefore recommend to check all design-elements correspondingly before usage. We reserve the right to change the layout or text of the mandatory information at any time, if necessary with regard to the identification of medical devices. For printing-approval, you will receive a non-colour-binding PDF - file with all mandatory condom data, implemented from our side. The printing data will be checked against our company policy guidelines and principles and we reserve the right to reject printing layouts even without giving reasons.