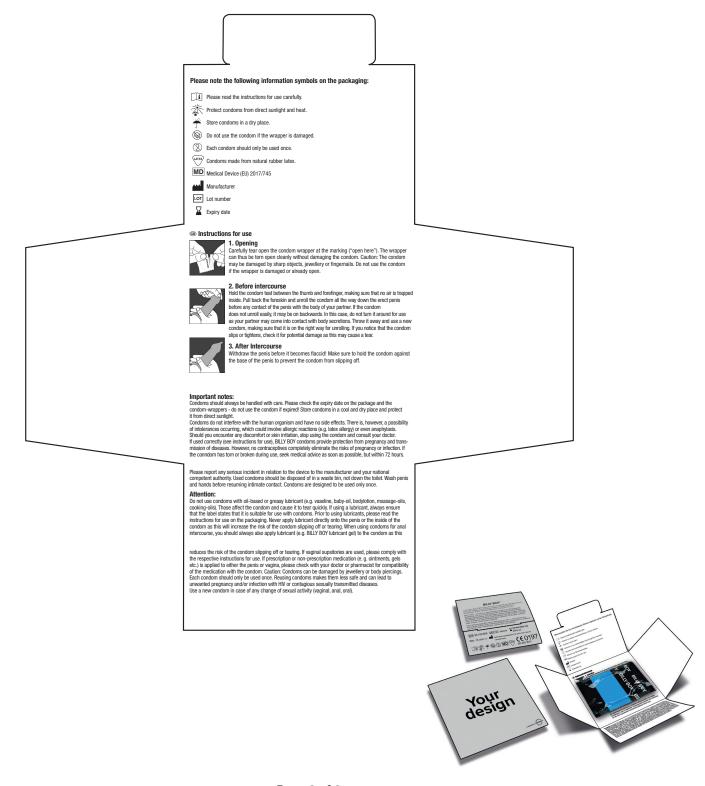

## BILLY BOY CLASSIC Advertising Condom BILLY BOY.

Back side (inner side) - must not be used for your design!

All mandatory information and instructions for use for medical devices, which are required on the packaging by law, will be printed by us in black (on the white background) in the respective valid version and respective national language. You will find the explanation to this topic in our guidelines for placing condoms into the market. If you intend to export the condoms, all mandatory information has to be issued in the respective, official national language. Please ask for the export conditions and availability of the necessary language in advance.

If changes of the inner layout of the packaging are requested - e.g. adding any background colour or additional elements to the layout, based on CMYK - this will cause additional printing charges and you have to ask for a separate offer.